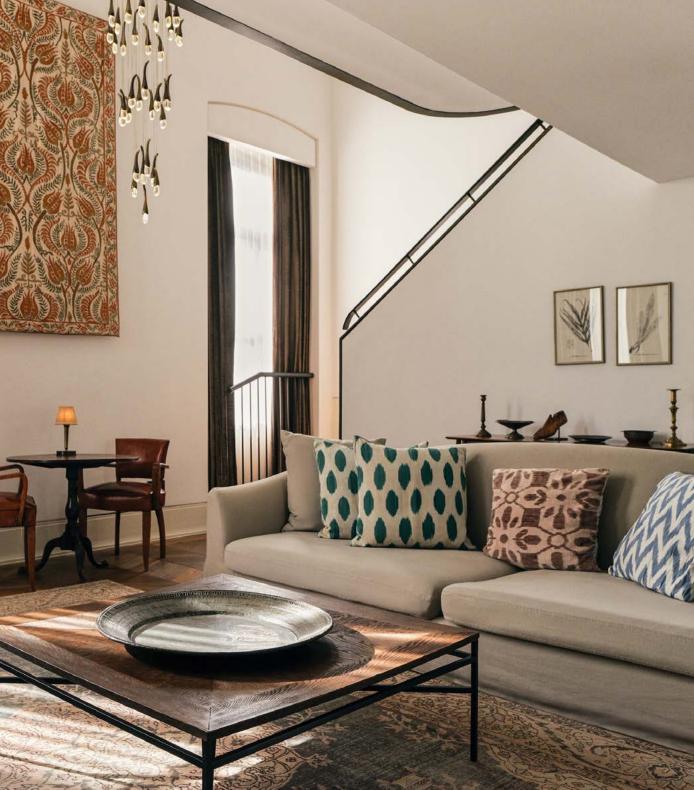

# Welcome

Soho House Istanbul is a private members' club that occupies the 19th-century Palazzo Corpi, formerly the US Consulate, in the Beyoğlu district. There are three original buildings – the Palazzo, the Chancery and the Annex – as well as the new Glass Building, with 87 bedrooms in various sizes, including 17 Mezzanine rooms and one apartment, plus a Cowshed spa and gym.