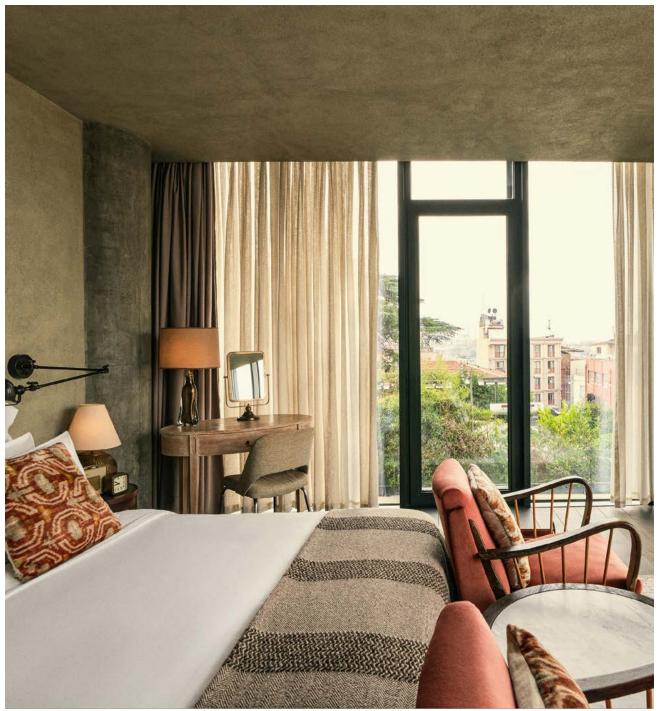

### MEDIUM

These 36 sq m bedrooms feature a super king-size bed and armchairs, and some have floor-to-ceiling windows, offering plenty of natural sunlight.

These spacious bedrooms are 47 sq m and feature carved wooden details that reflect local Turkish designs. The super king-size bed, armchairs and freestanding bath offer space to relax.