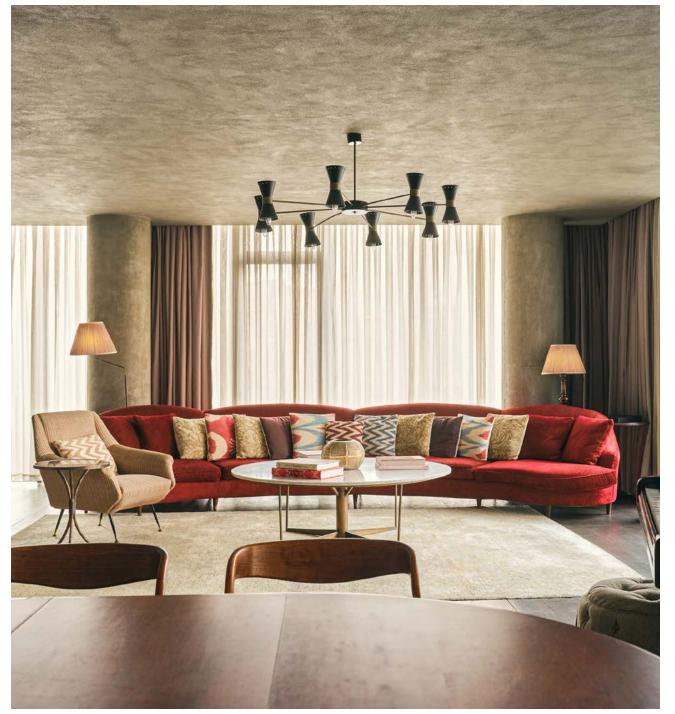

The House's only apartment is 137 sq m and ideal for longer stays. Inside, discover the dining and living areas, fully equipped kitchen and large bedroom with a super king-size bed. Head outside to the private terrace and enjoy the seating area, barbecue and hot tub.