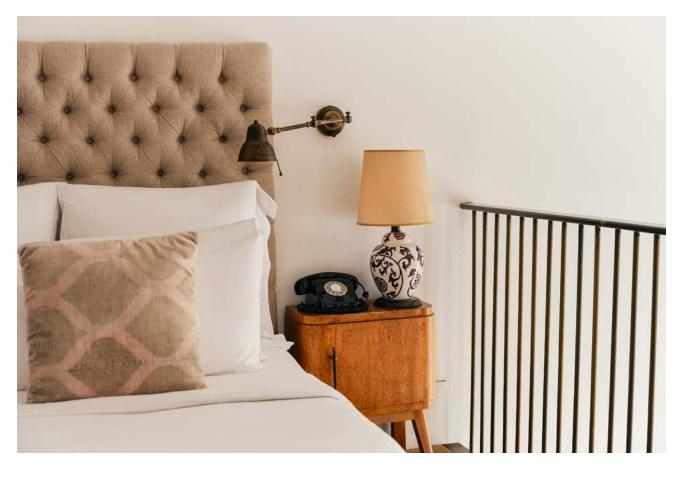

# COSY

The smallest bedrooms in the House are 20 sq m, and feature carved wooden details and super king-size beds.

# SMALL

These 26 sq m bedrooms are inspired by traditional Turkish design and feature a super king-size bed.