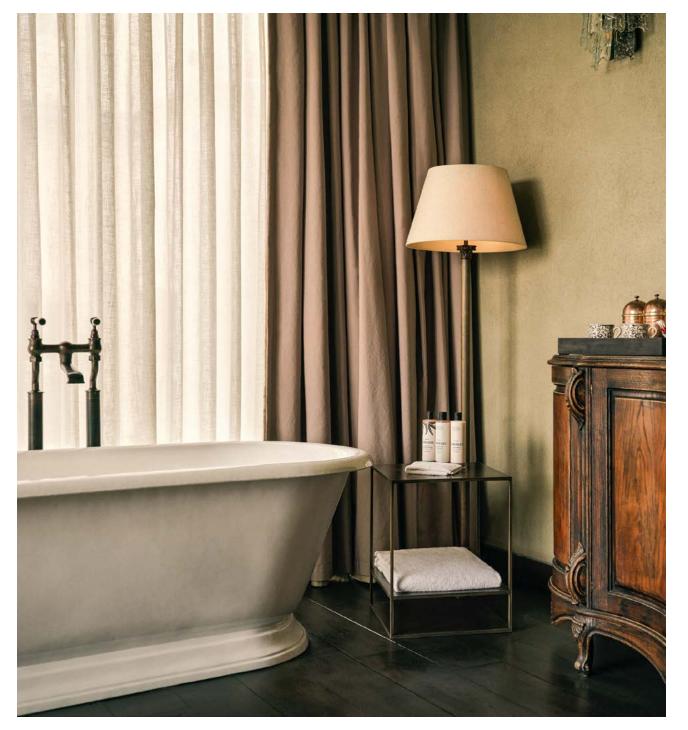

### MEDIUM

These 36 sq m bedrooms feature a super king-size bed and armchairs, and some have floor-to-ceiling windows, offering plenty of natural sunlight.

These spacious bedrooms are 47 sq m and feature carved wooden details that reflect local Turkish designs. The super king-size bed, armchairs and freestanding bath offer space to relax.

Set over two floors, the smallest mezzanine-style bedrooms in the House are 36 sq m, and include a living area with sofas downstairs and a sleeping area with a super king-size bed upstairs.

These 55 sq m split-level bedrooms include a sofa and armchairs on the lower level, and a super king-size bed on the upper level. Some also come with a freestanding bath.

The largest mezzanine-style bedrooms feature a living area inside the 70 sq m space. Upstairs, you'll find a super king-size bed and a freestanding bath for unwinding.

Inside this one-of-a-kind 81 sq m space, you'll find double-height ceilings and an open bathroom with mirrored walls, as well as a seating area, a super king-size bed and a freestanding bath.