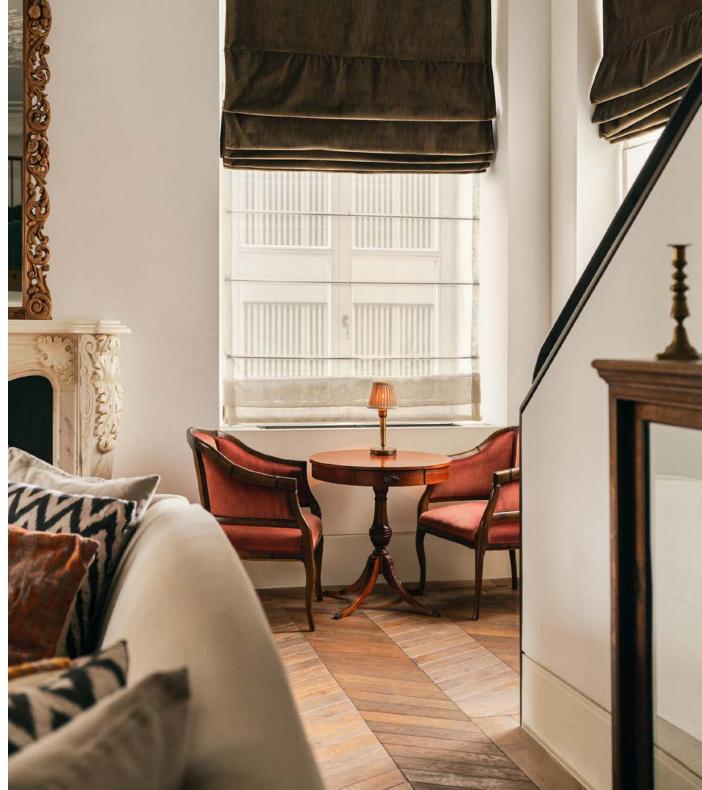

Set over two floors, the smallest mezzanine-style bedrooms in the House are 36 sq m, and include a living area with sofas downstairs and a sleeping area with a super king-size bed upstairs.

These 55 sq m split-level bedrooms include a sofa and armchairs on the lower level, and a super king-size bed on the upper level. Some also come with a freestanding bath.

The largest mezzanine-style bedrooms feature a living area inside the 70 sq m space. Upstairs, you'll find a super king-size bed and a freestanding bath for unwinding.

Inside this one-of-a-kind 81 sq m space, you'll find double-height ceilings and an open bathroom with mirrored walls, as well as a seating area, a super king-size bed and a freestanding bath.