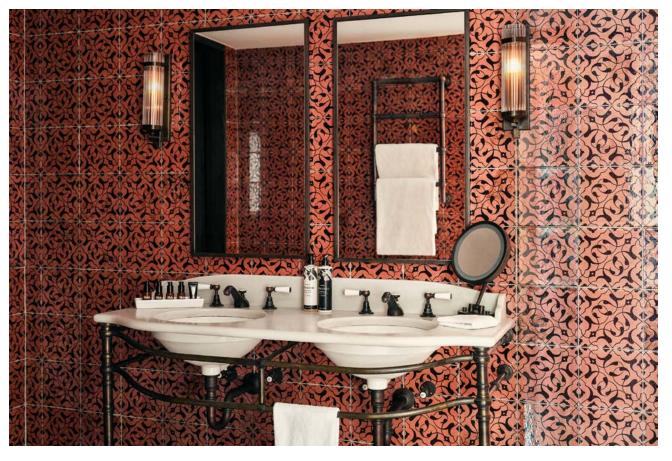

# COSY

The smallest bedrooms in the House are 20 sq m, and feature carved wooden details and super king-size beds.

# SMALL

These 26 sq m bedrooms are inspired by traditional Turkish design and feature a super king-size bed.

### MEDIUM

These 36 sq m bedrooms feature a super king-size bed and armchairs, and some have floor-to-ceiling windows, offering plenty of natural sunlight.

These spacious bedrooms are 47 sq m and feature carved wooden details that reflect local Turkish designs. The super king-size bed, armchairs and freestanding bath offer space to relax.