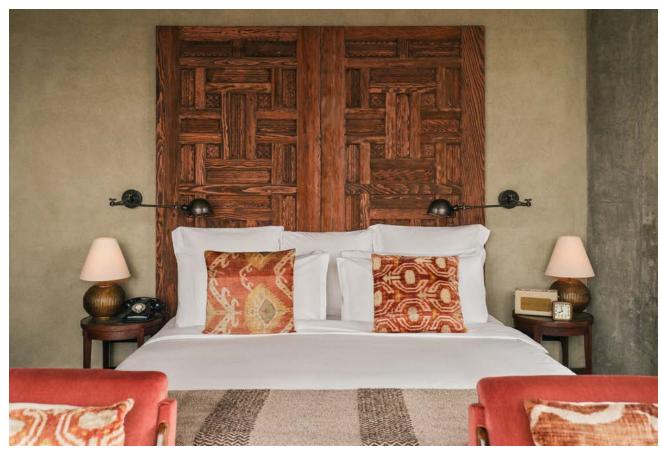

### MEDIUM

These 36 sq m bedrooms feature a super king-size bed and armchairs, and some have floor-to-ceiling windows, offering plenty of natural sunlight.

These spacious bedrooms are 47 sq m and feature carved wooden details that reflect local Turkish designs. The super king-size bed, armchairs and freestanding bath offer space to relax.

Set over two floors, the smallest mezzanine-style bedrooms in the House are 36 sq m, and include a living area with sofas downstairs and a sleeping area with a super king-size bed upstairs.

These 55 sq m split-level bedrooms include a sofa and armchairs on the lower level, and a super king-size bed on the upper level. Some also come with a freestanding bath.