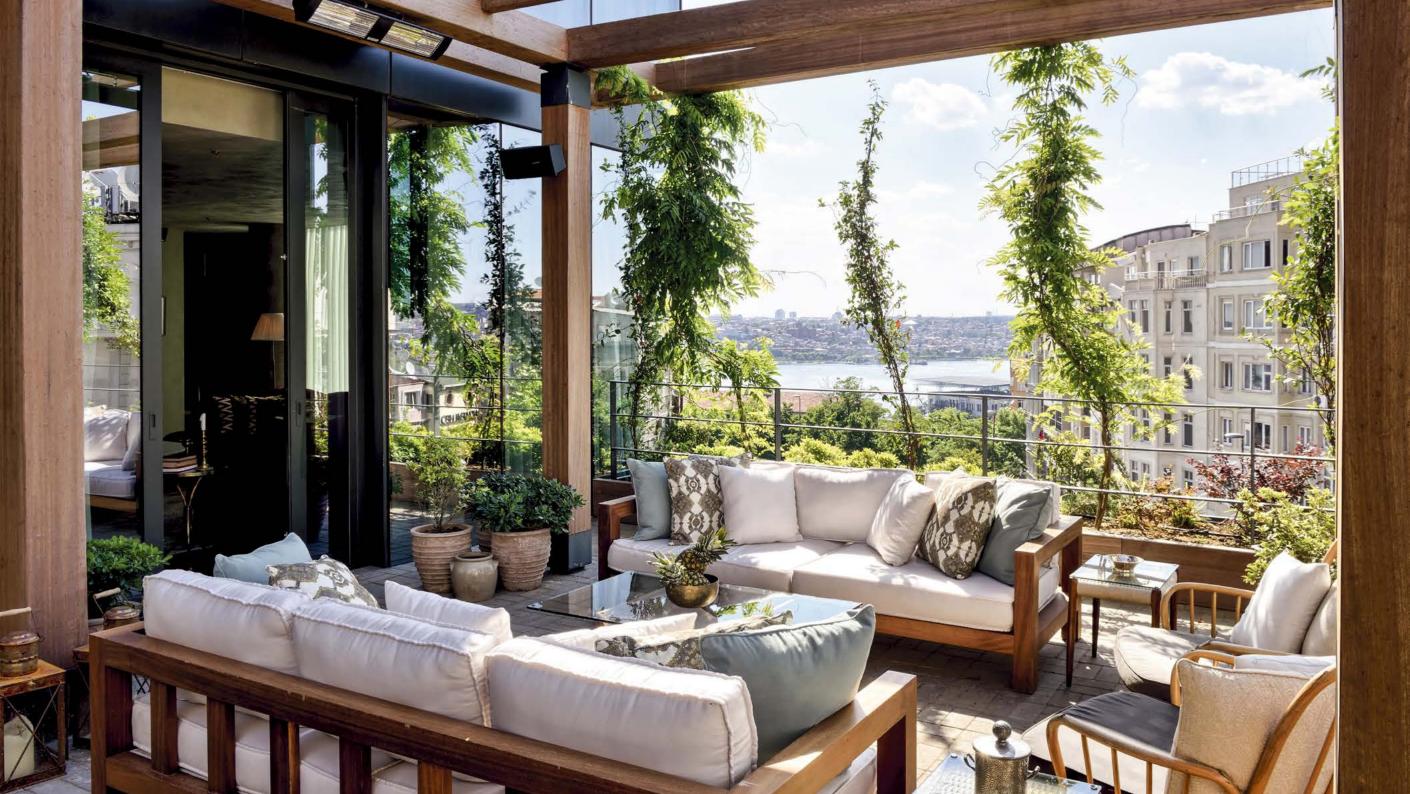

The House's only apartment is 137 sq m and ideal for longer stays. Inside, discover the dining and living areas, fully equipped kitchen and large bedroom with a super king-size bed. Head outside to the private terrace and enjoy the seating area, barbecue and hot tub.