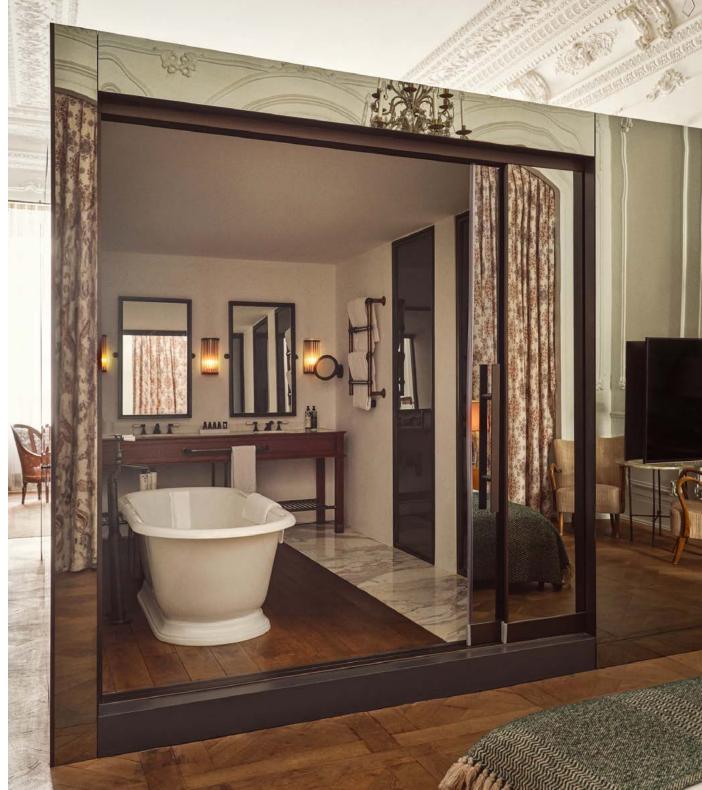

The largest mezzanine-style bedrooms feature a living area inside the 70 sq m space. Upstairs, you'll find a super king-size bed and a freestanding bath for unwinding.

Inside this one-of-a-kind 81 sq m space, you'll find double-height ceilings and an open bathroom with mirrored walls, as well as a seating area, a super king-size bed and a freestanding bath.