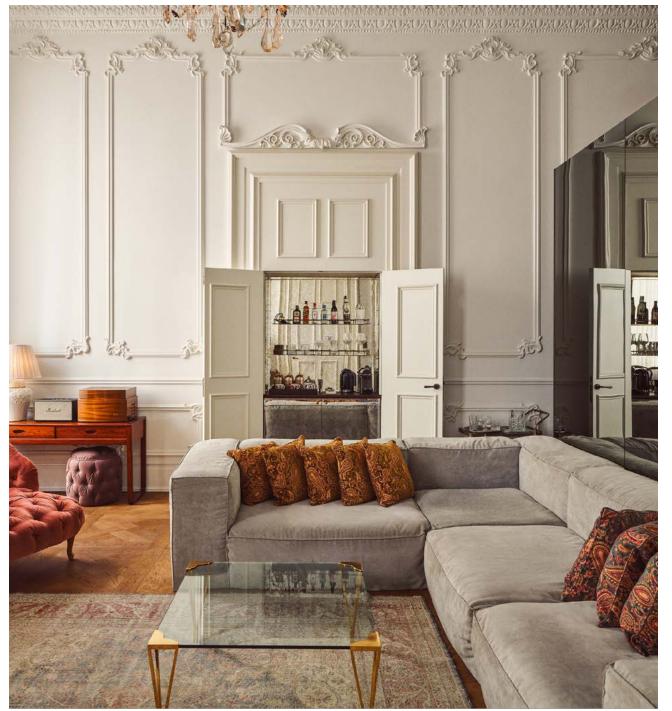

The House's only apartment is 137 sq m and ideal for longer stays. Inside, discover the dining and living areas, fully equipped kitchen and large bedroom with a super king-size bed. Head outside to the private terrace and enjoy the seating area, barbecue and hot tub.