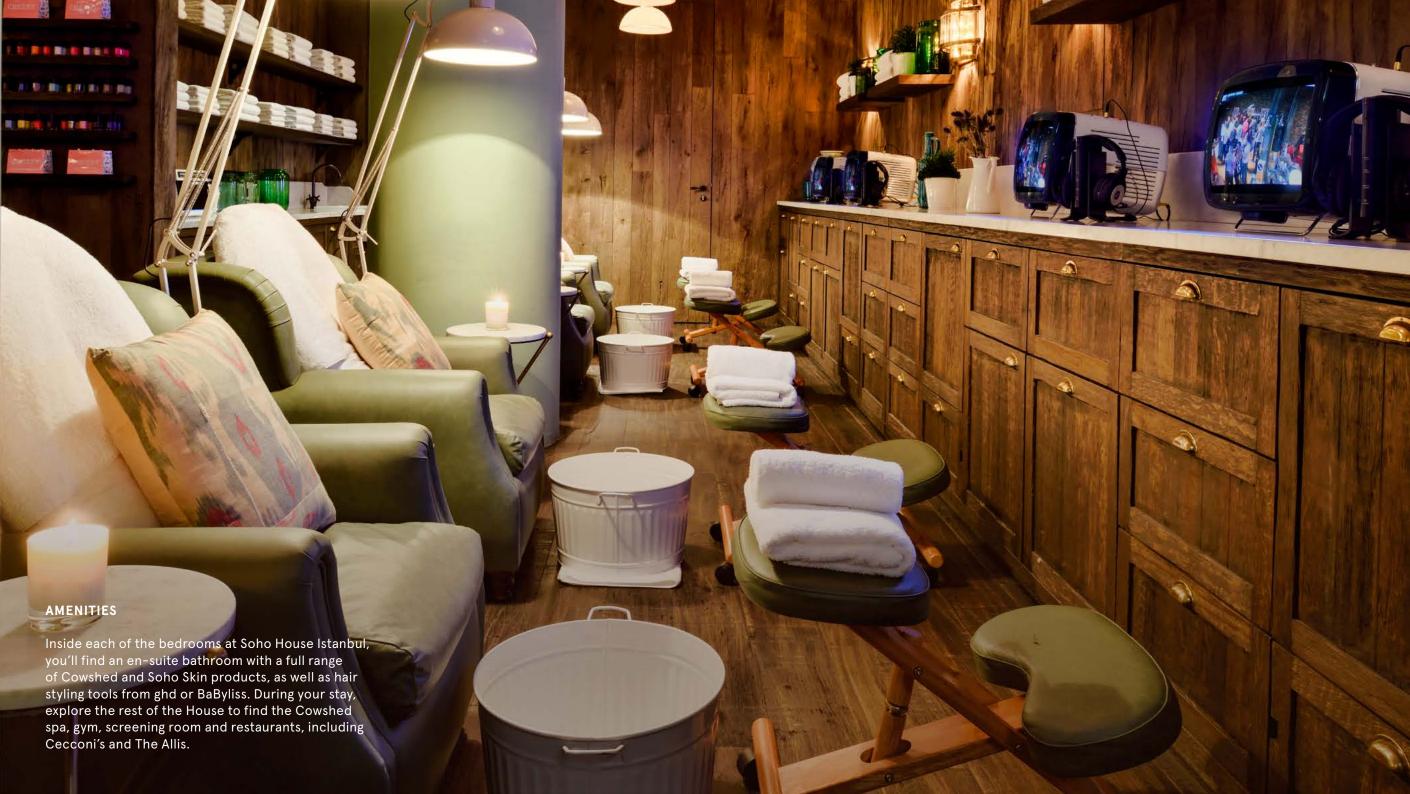

# Welcome

Soho House Istanbul is a private members' club that occupies the 19th-century Palazzo Corpi, formerly the US Consulate, in the Beyoğlu district. There are three original buildings – the Palazzo, the Chancery and the Annex – as well as the new Glass Building, with 87 bedrooms in various sizes, including 17 Mezzanine rooms and one apartment, plus a Cowshed spa and gym.