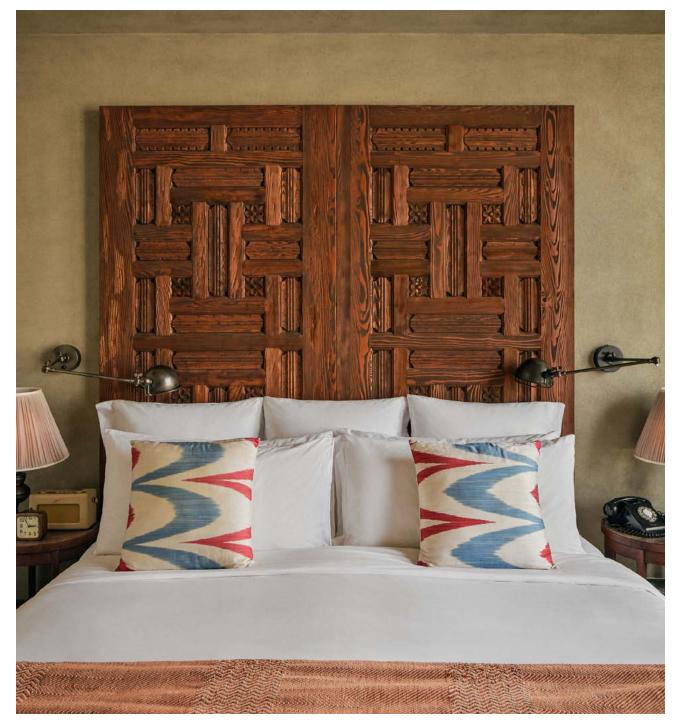

# COSY

The smallest bedrooms in the House are 20 sq m, and feature carved wooden details and super king-size beds.

# SMALL

These 26 sq m bedrooms are inspired by traditional Turkish design and feature a super king-size bed.

### MEDIUM

These 36 sq m bedrooms feature a super king-size bed and armchairs, and some have floor-to-ceiling windows, offering plenty of natural sunlight.

These spacious bedrooms are 47 sq m and feature carved wooden details that reflect local Turkish designs. The super king-size bed, armchairs and freestanding bath offer space to relax.