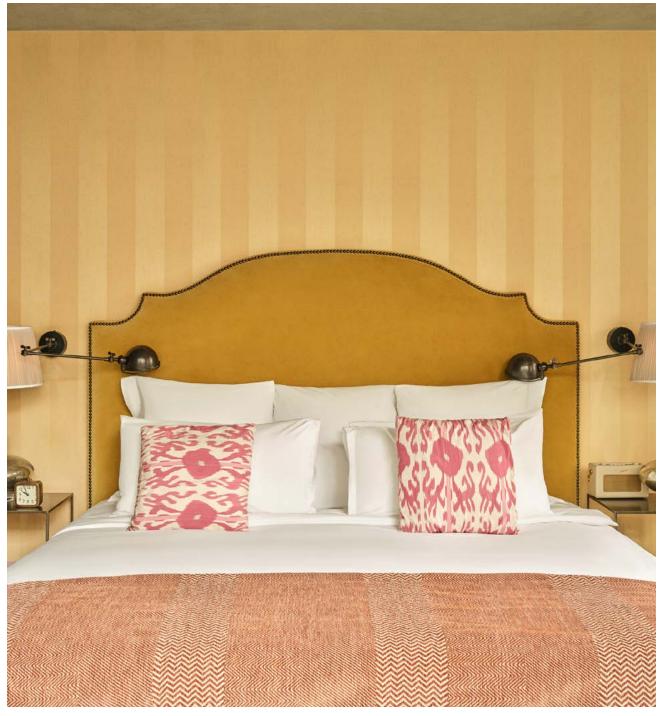

### MEDIUM

These 36 sq m bedrooms feature a super king-size bed and armchairs, and some have floor-to-ceiling windows, offering plenty of natural sunlight.

These spacious bedrooms are 47 sq m and feature carved wooden details that reflect local Turkish designs. The super king-size bed, armchairs and freestanding bath offer space to relax.

Set over two floors, the smallest mezzanine-style bedrooms in the House are 36 sq m, and include a living area with sofas downstairs and a sleeping area with a super king-size bed upstairs.

These 55 sq m split-level bedrooms include a sofa and armchairs on the lower level, and a super king-size bed on the upper level. Some also come with a freestanding bath.

The largest mezzanine-style bedrooms feature a living area inside the 70 sq m space. Upstairs, you'll find a super king-size bed and a freestanding bath for unwinding.

Inside this one-of-a-kind 81 sq m space, you'll find double-height ceilings and an open bathroom with mirrored walls, as well as a seating area, a super king-size bed and a freestanding bath.