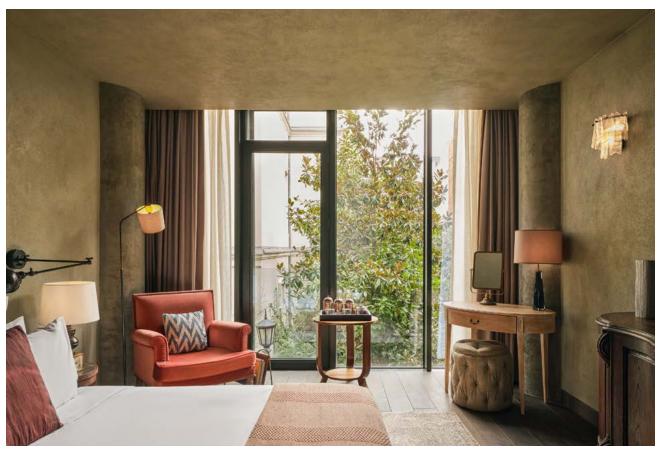

### MEDIUM

These 36 sq m bedrooms feature a super king-size bed and armchairs, and some have floor-to-ceiling windows, offering plenty of natural sunlight.

These spacious bedrooms are 47 sq m and feature carved wooden details that reflect local Turkish designs. The super king-size bed, armchairs and freestanding bath offer space to relax.

Set over two floors, the smallest mezzanine-style bedrooms in the House are 36 sq m, and include a living area with sofas downstairs and a sleeping area with a super king-size bed upstairs.

These 55 sq m split-level bedrooms include a sofa and armchairs on the lower level, and a super king-size bed on the upper level. Some also come with a freestanding bath.