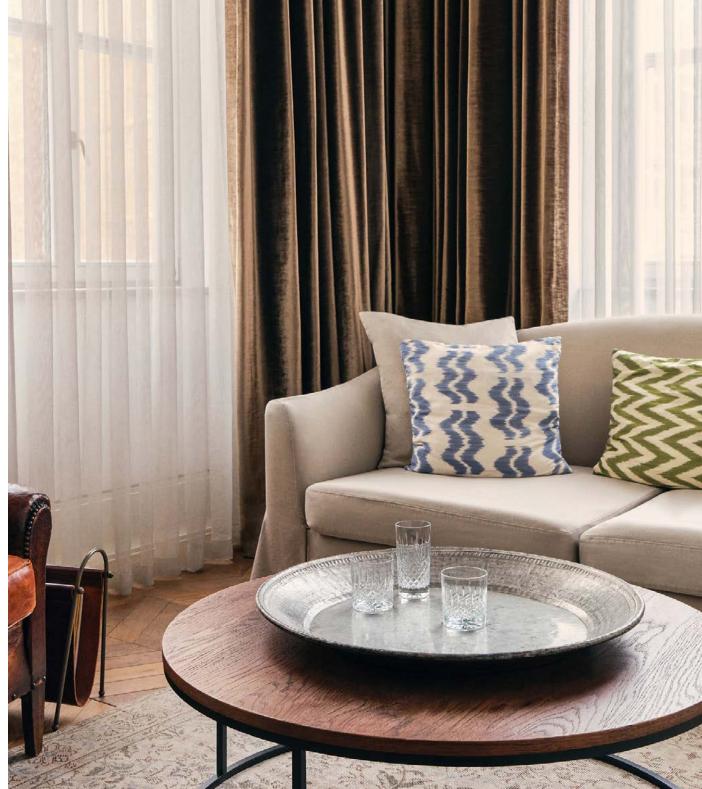

Set over two floors, the smallest mezzanine-style bedrooms in the House are 36 sq m, and include a living area with sofas downstairs and a sleeping area with a super king-size bed upstairs.

These 55 sq m split-level bedrooms include a sofa and armchairs on the lower level, and a super king-size bed on the upper level. Some also come with a freestanding bath.