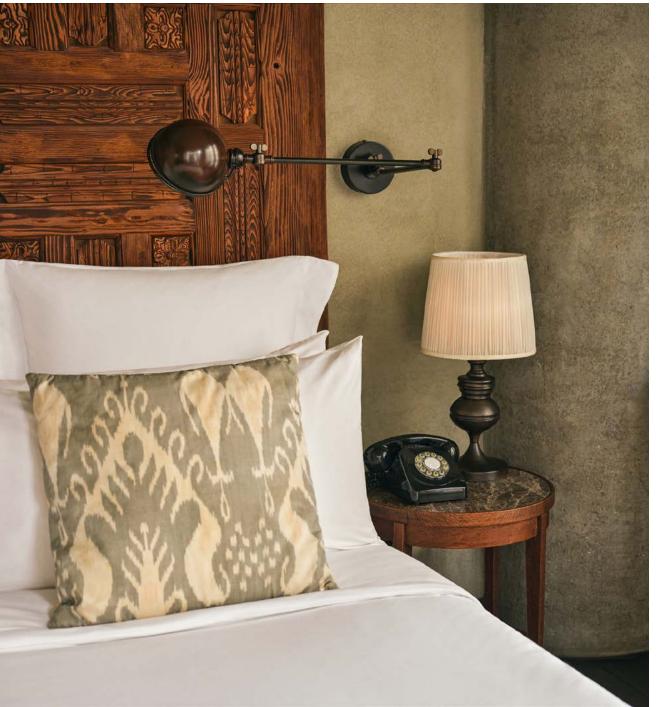

# COSY

The smallest bedrooms in the House are 20 sq m, and feature carved wooden details and super king-size beds.

# SMALL

These 26 sq m bedrooms are inspired by traditional Turkish design and feature a super king-size bed.