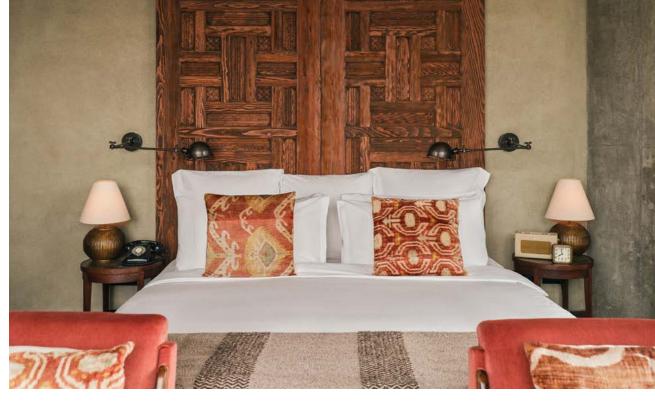

# SMALL

These 26 sq m bedrooms are inspired by traditional Turkish design and feature a super king-size bed.

### MEDIUM

These 36 sq m bedrooms feature a super king-size bed and armchairs, and some have floor-to-ceiling windows, offering plenty of natural sunlight.

These spacious bedrooms are 47 sq m and feature carved wooden details that reflect local Turkish designs. The super king-size bed, armchairs and freestanding bath offer space to relax.