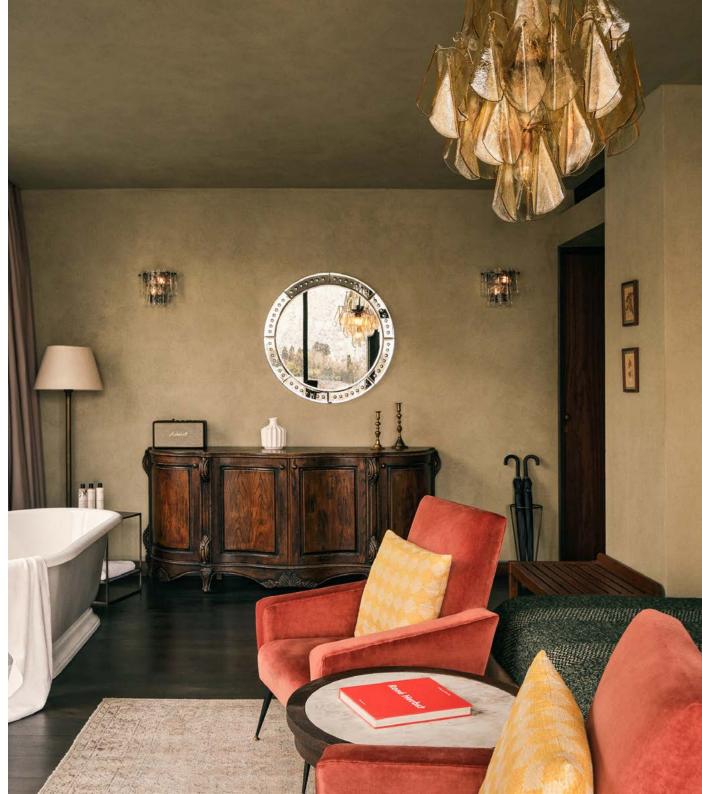

Set over two floors, the smallest mezzanine-style bedrooms in the House are 36 sq m, and include a living area with sofas downstairs and a sleeping area with a super king-size bed upstairs.

These 55 sq m split-level bedrooms include a sofa and armchairs on the lower level, and a super king-size bed on the upper level. Some also come with a freestanding bath.

The largest mezzanine-style bedrooms feature a living area inside the 70 sq m space. Upstairs, you'll find a super king-size bed and a freestanding bath for unwinding.

Inside this one-of-a-kind 81 sq m space, you'll find double-height ceilings and an open bathroom with mirrored walls, as well as a seating area, a super king-size bed and a freestanding bath.