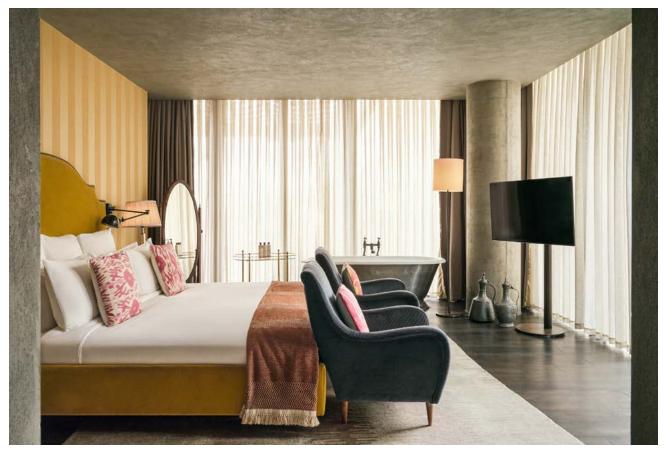

### MEDIUM

These 36 sq m bedrooms feature a super king-size bed and armchairs, and some have floor-to-ceiling windows, offering plenty of natural sunlight.

These spacious bedrooms are 47 sq m and feature carved wooden details that reflect local Turkish designs. The super king-size bed, armchairs and freestanding bath offer space to relax.

Set over two floors, the smallest mezzanine-style bedrooms in the House are 36 sq m, and include a living area with sofas downstairs and a sleeping area with a super king-size bed upstairs.

These 55 sq m split-level bedrooms include a sofa and armchairs on the lower level, and a super king-size bed on the upper level. Some also come with a freestanding bath.

The largest mezzanine-style bedrooms feature a living area inside the 70 sq m space. Upstairs, you'll find a super king-size bed and a freestanding bath for unwinding.

Inside this one-of-a-kind 81 sq m space, you'll find double-height ceilings and an open bathroom with mirrored walls, as well as a seating area, a super king-size bed and a freestanding bath.