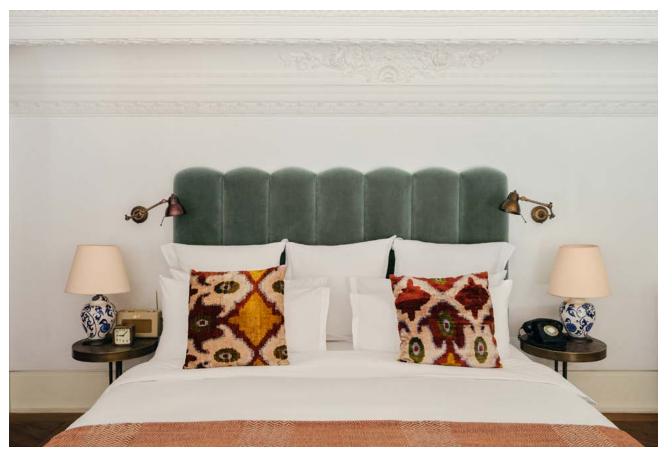

# COSY

The smallest bedrooms in the House are 20 sq m, and feature carved wooden details and super king-size beds.

# SMALL

These 26 sq m bedrooms are inspired by traditional Turkish design and feature a super king-size bed.

### MEDIUM

These 36 sq m bedrooms feature a super king-size bed and armchairs, and some have floor-to-ceiling windows, offering plenty of natural sunlight.

These spacious bedrooms are 47 sq m and feature carved wooden details that reflect local Turkish designs. The super king-size bed, armchairs and freestanding bath offer space to relax.