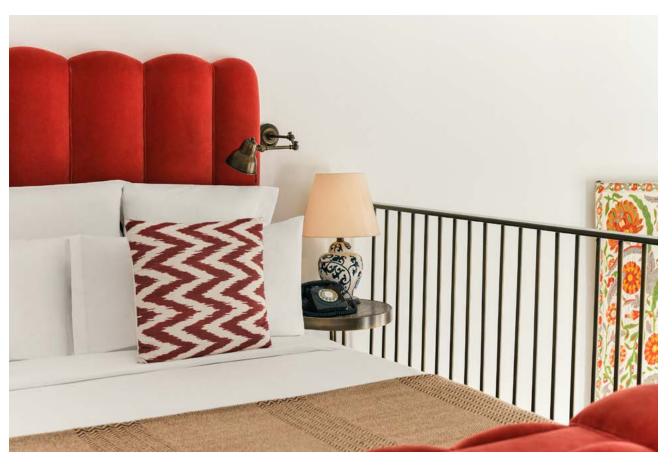

Set over two floors, the smallest mezzanine-style bedrooms in the House are 36 sq m, and include a living area with sofas downstairs and a sleeping area with a super king-size bed upstairs.

These 55 sq m split-level bedrooms include a sofa and armchairs on the lower level, and a super king-size bed on the upper level. Some also come with a freestanding bath.