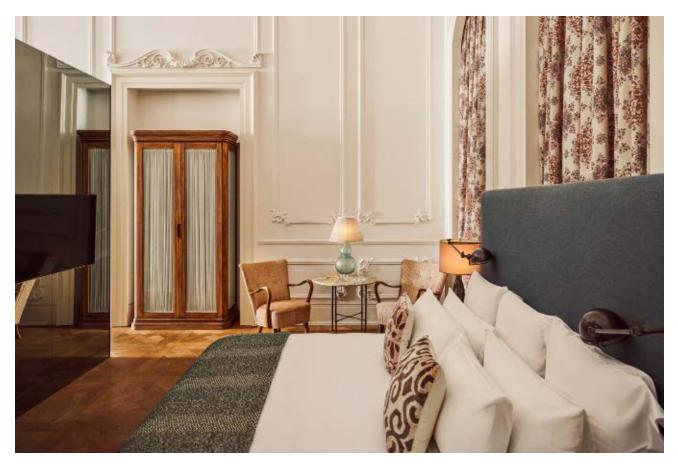

### MEDIUM

These 36 sq m bedrooms feature a super king-size bed and armchairs, and some have floor-to-ceiling windows, offering plenty of natural sunlight.

These spacious bedrooms are 47 sq m and feature carved wooden details that reflect local Turkish designs. The super king-size bed, armchairs and freestanding bath offer space to relax.

Set over two floors, the smallest mezzanine-style bedrooms in the House are 36 sq m, and include a living area with sofas downstairs and a sleeping area with a super king-size bed upstairs.

These 55 sq m split-level bedrooms include a sofa and armchairs on the lower level, and a super king-size bed on the upper level. Some also come with a freestanding bath.

The largest mezzanine-style bedrooms feature a living area inside the 70 sq m space. Upstairs, you'll find a super king-size bed and a freestanding bath for unwinding.

Inside this one-of-a-kind 81 sq m space, you'll find double-height ceilings and an open bathroom with mirrored walls, as well as a seating area, a super king-size bed and a freestanding bath.