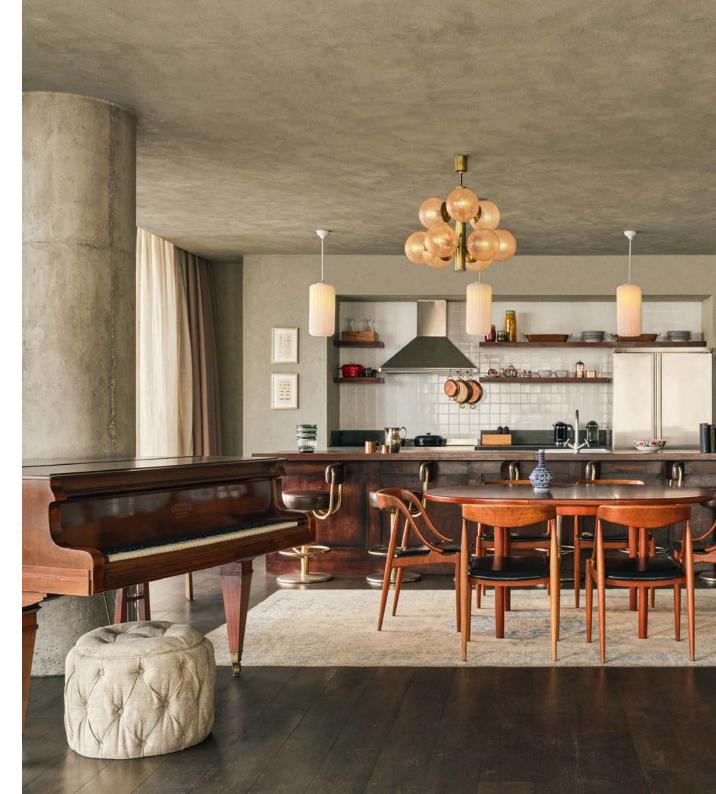

The House's only apartment is 137 sq m and ideal for longer stays. Inside, discover the dining and living areas, fully equipped kitchen and large bedroom with a super king-size bed. Head outside to the private terrace and enjoy the seating area, barbecue and hot tub.