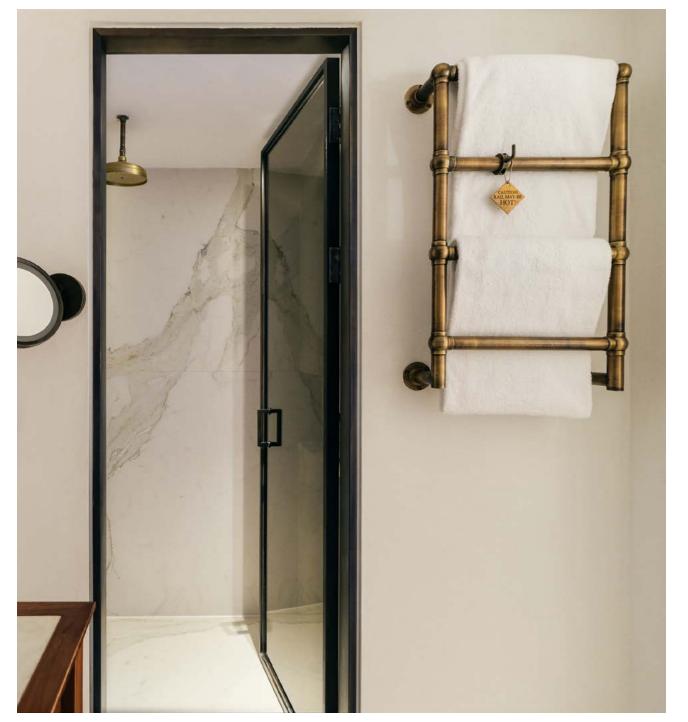

### MEDIUM

These 36 sq m bedrooms feature a super king-size bed and armchairs, and some have floor-to-ceiling windows, offering plenty of natural sunlight.

These spacious bedrooms are 47 sq m and feature carved wooden details that reflect local Turkish designs. The super king-size bed, armchairs and freestanding bath offer space to relax.