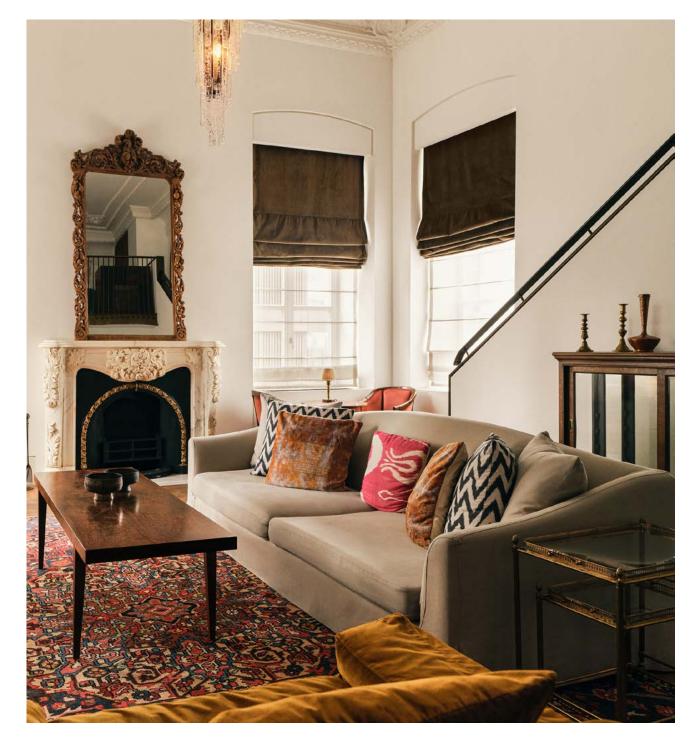

The largest mezzanine-style bedrooms feature a living area inside the 70 sq m space. Upstairs, you'll find a super king-size bed and a freestanding bath for unwinding.

Inside this one-of-a-kind 81 sq m space, you'll find double-height ceilings and an open bathroom with mirrored walls, as well as a seating area, a super king-size bed and a freestanding bath.

The House's only apartment is 137 sq m and ideal for longer stays. Inside, discover the dining and living areas, fully equipped kitchen and large bedroom with a super king-size bed. Head outside to the private terrace and enjoy the seating area, barbecue and hot tub.