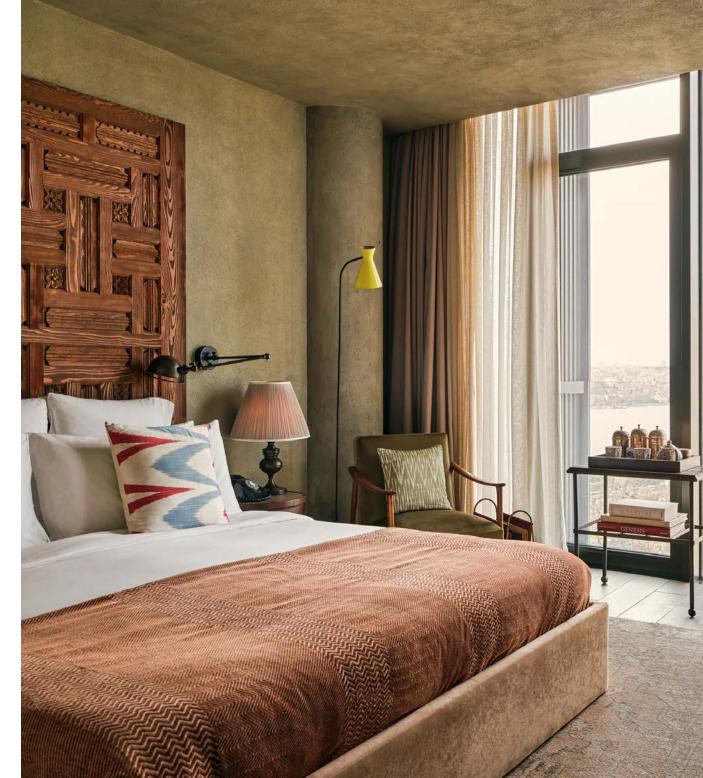

### MEDIUM

These 36 sq m bedrooms feature a super king-size bed and armchairs, and some have floor-to-ceiling windows, offering plenty of natural sunlight.

These spacious bedrooms are 47 sq m and feature carved wooden details that reflect local Turkish designs. The super king-size bed, armchairs and freestanding bath offer space to relax.

Set over two floors, the smallest mezzanine-style bedrooms in the House are 36 sq m, and include a living area with sofas downstairs and a sleeping area with a super king-size bed upstairs.

These 55 sq m split-level bedrooms include a sofa and armchairs on the lower level, and a super king-size bed on the upper level. Some also come with a freestanding bath.