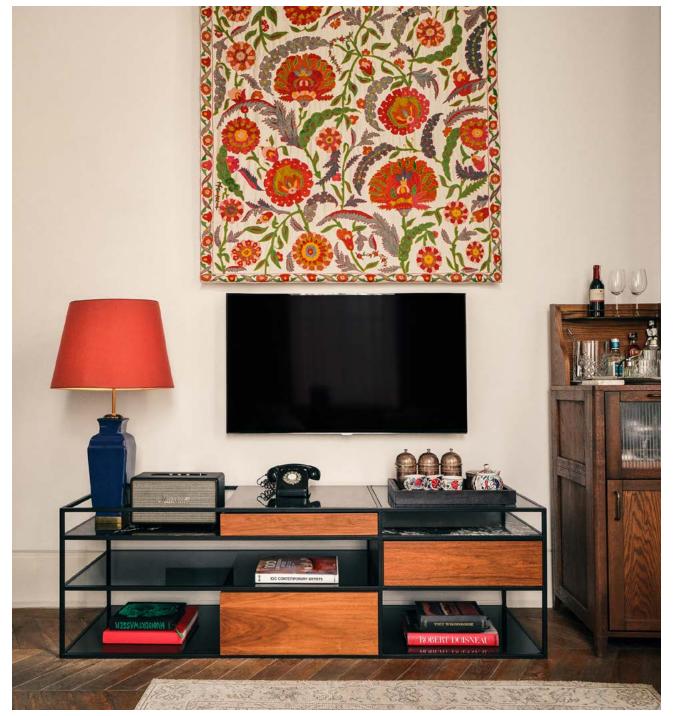

Set over two floors, the smallest mezzanine-style bedrooms in the House are 36 sq m, and include a living area with sofas downstairs and a sleeping area with a super king-size bed upstairs.

These 55 sq m split-level bedrooms include a sofa and armchairs on the lower level, and a super king-size bed on the upper level. Some also come with a freestanding bath.