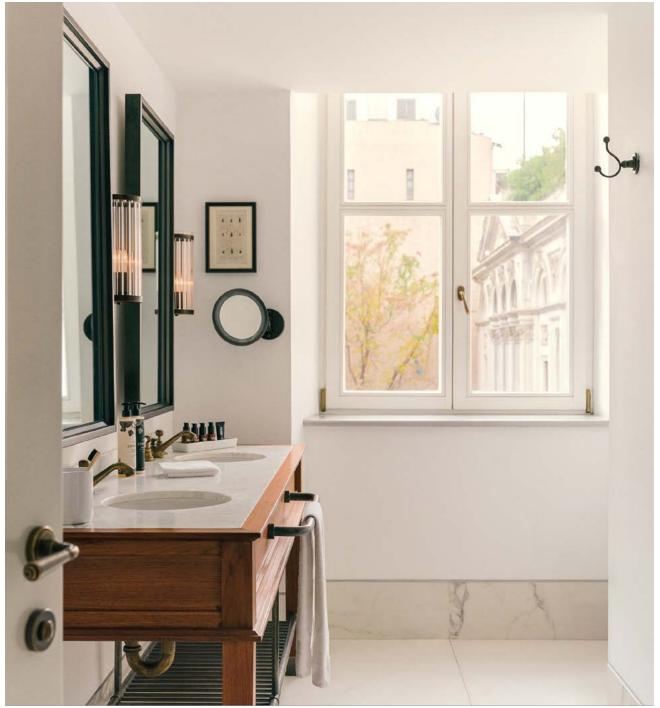

### MEDIUM

These 36 sq m bedrooms feature a super king-size bed and armchairs, and some have floor-to-ceiling windows, offering plenty of natural sunlight.

These spacious bedrooms are 47 sq m and feature carved wooden details that reflect local Turkish designs. The super king-size bed, armchairs and freestanding bath offer space to relax.