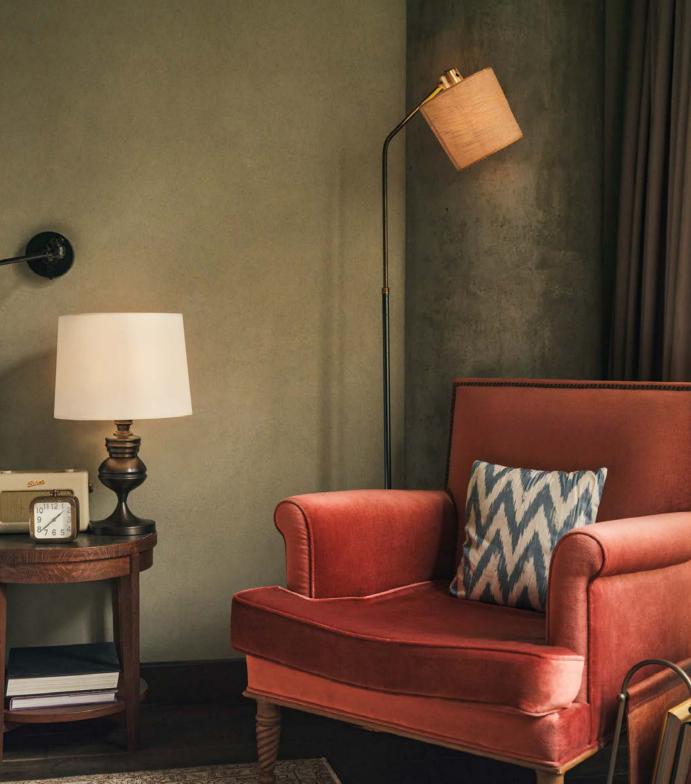

# COSY

The smallest bedrooms in the House are 20 sq m, and feature carved wooden details and super king-size beds.

# SMALL

These 26 sq m bedrooms are inspired by traditional Turkish design and feature a super king-size bed.

### MEDIUM

These 36 sq m bedrooms feature a super king-size bed and armchairs, and some have floor-to-ceiling windows, offering plenty of natural sunlight.

These spacious bedrooms are 47 sq m and feature carved wooden details that reflect local Turkish designs. The super king-size bed, armchairs and freestanding bath offer space to relax.